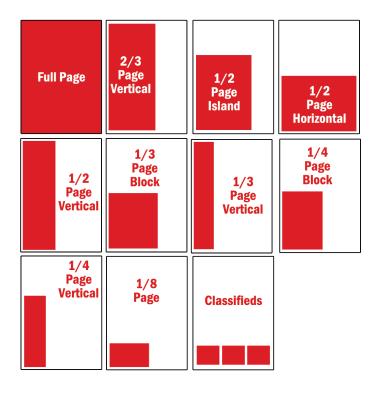

#### Number of Columns: 3

|                     | Width   | Height   |  |  |  |
|---------------------|---------|----------|--|--|--|
| Trim Size           | 8.375"  | 10.875"* |  |  |  |
| 1 page              | 7.625"  | 10.125"  |  |  |  |
| 2/3 page            | 5"      | 10.125"  |  |  |  |
| 1/2 page horizontal | 7.625"  | 5"       |  |  |  |
| 1/2 page block      | 5"      | 7.625"   |  |  |  |
| 1/2 page vertical   | 3.6875" | 10.125"  |  |  |  |
| 1/3 page block      | 5"      | 5"       |  |  |  |
| 1/3 page vertical   | 2.375"  | 10.125"  |  |  |  |
| 1/4 page block      | 3.6875" | 5"       |  |  |  |
| 1/4 page vertical   | 2.375"  | 7.5"     |  |  |  |
| 1/8 page            | 3.6875" | 2.375"   |  |  |  |
| Classified Ad       | 2.375"  | 2"       |  |  |  |
| Column Inch         | 2.375"  | 1"       |  |  |  |
|                     | 1110    |          |  |  |  |