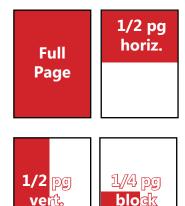

#### **AD SIZES & DIMENSIONS**

|                                                | Width   | Height   |  |
|------------------------------------------------|---------|----------|--|
| Trim Size                                      | 8.375"  | 10.875"* |  |
| 1 page                                         | 7.625"  | 10.125"  |  |
| 1/2 page horizontal                            | 7.625"  | 5"       |  |
| 1/2 page vertical                              | 3.6875" | 10.125"  |  |
| 1/4 page block                                 | 3.6875" | 5″       |  |
| * For full page bleeds, add 1/8" on all sides  |         |          |  |
| to the trim size. Remember 7.625" x 10.125" is |         |          |  |
| the live area.                                 |         |          |  |

#### **RATES**

| Ad Size   | Full Color |
|-----------|------------|
| Full Page | \$730      |
| 1/2 Page  | \$560      |
| 1/4 Page  | \$415      |

Ohio Cattlemen's Association 10600 U.S. Highway 42 Marysville, Ohio 43040 614-873-6736 | cattle@ohiocattle.org www.ohiocattle.org