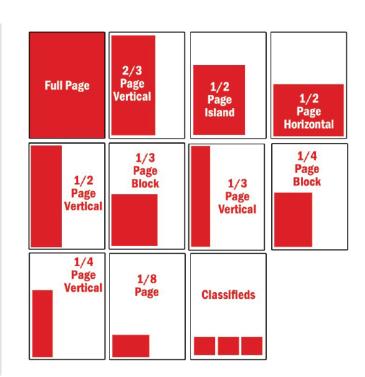

#### **AD SIZES & DIMENSIONS**

|                       | Width          | Height       |
|-----------------------|----------------|--------------|
| Trim Size             | 8.375"         | 10.875"*     |
| 1 page                | 7.625"         | 10.125"      |
| 2/3 page              | 5"             | 10.125"      |
| 1/2 page horizontal   | 7.625"         | 5"           |
| 1/2 page block        | 5"             | 7.625"       |
| 1/2 page vertical     | 3.6875"        | 10.125"      |
| 1/3 page block        | 5"             | 5"           |
| 1/3 page vertical     | 2.375"         | 10.125"      |
| 1/4 page block        | 3.6875"        | 5"           |
| 1/4 page vertical     | 2.375"         | 7.5"         |
| 1/8 page              | 3.6875"        | 2.375"       |
| Classified Ad         | 2.375"         | 2"           |
| Column Inch           | 2.375"         | 1"           |
| * For full page bleed | s, add 1/8" on | all sides    |
| to the trim size. Rem | nember 7.625"  | x 10.125" is |
| the live area.        |                |              |